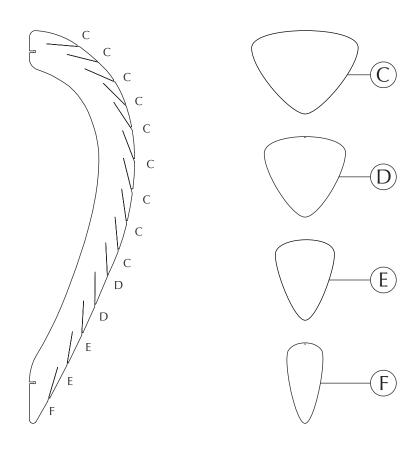

# ASSEMBLY GUIDE

Find assembly videos by using the QR code or by going online at our website **umage.com/instructions** 