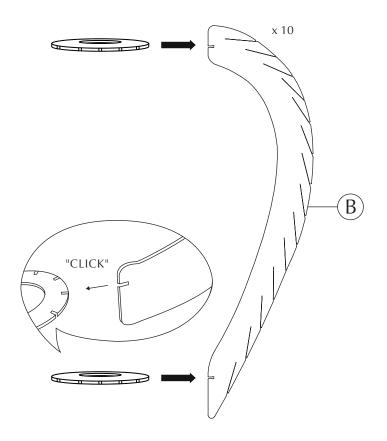

# ASSEMBLY GUIDE

Find assembly videos by using the QR code or by going online at our website **umage.com/instructions** 