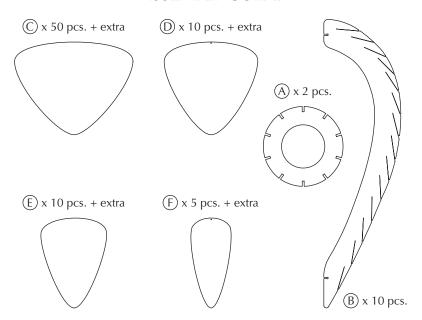

# ASSEMBLY GUIDE

Find assembly videos by using the QR code or by going online at our website **umage.com/instructions** 