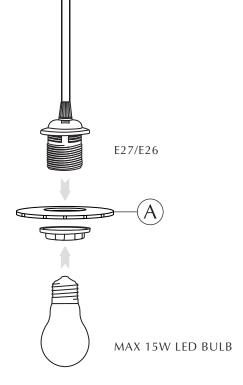

# ASSEMBLY GUIDE

Find assembly videos by using the QR code or by going online at our website **umage.com/instructions** 