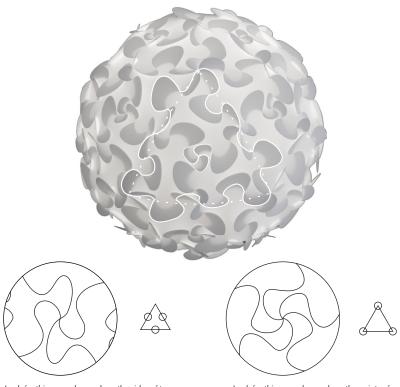

# Assembling the tringales in the order as shown

# Assembling the bottom and completing the assembly

Look for this wave shape where the sides of two triangles meet

Look for this ower shape where the points of five triangles come together