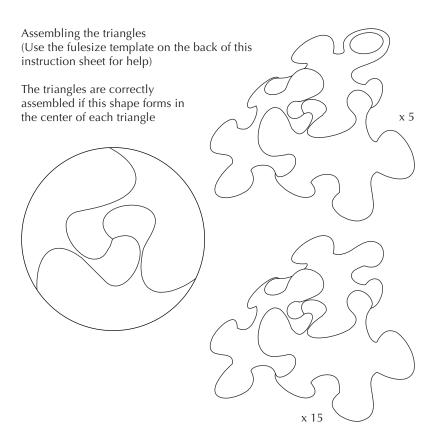

# Assembling the tringales in the order as shown

# Assembling the bottom and completing the assembly

Look for this wave shape where the sides of two triangles meet

Look for this ower shape where the points of five triangles come together