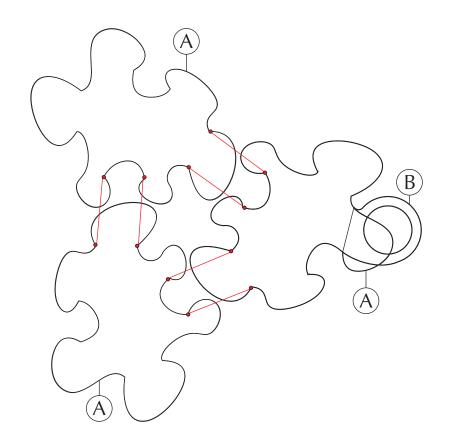

# Assembling the tringales in the order as shown

# Assembling the bottom and completing the assembly

Look for this wave shape where the sides of two triangles meet

Look for this ower shape where the points of five triangles come together