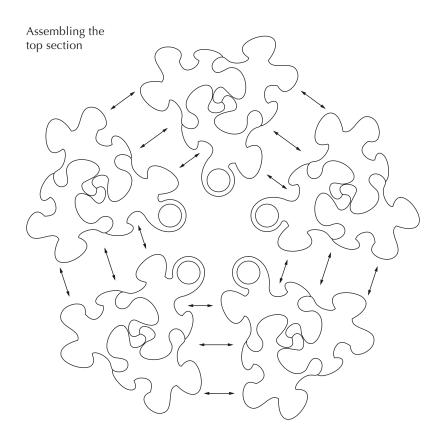

# Assembling the tringales in the order as shown

# Assembling the bottom and completing the assembly

Look for this wave shape where the sides of two triangles meet

Look for this ower shape where the points of five triangles come together