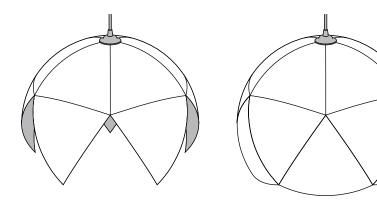

# Assembling the bottom and completing the assembly

Look for this wave shape where the sides of two triangles meet

Look for this ower shape where the points of five triangles come together