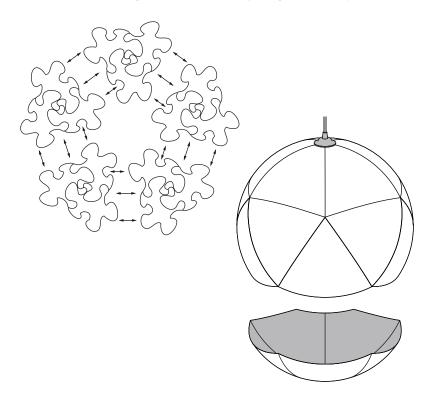

# Assembling the tringales in the order as shown

# Assembling the bottom and completing the assembly

Look for this wave shape where the sides of two triangles meet

Look for this ower shape where the points of five triangles come together