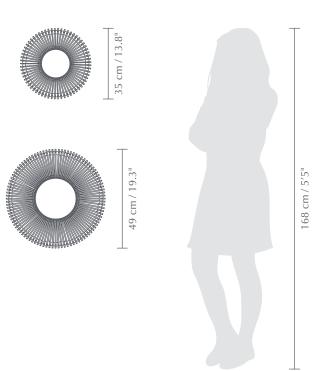

## CLAVA UP WOOD

Designed by Søren Ravn Christensen

Wall and ceiling lamp Compatible with E26 / E27

**TESTS & CERTIFICATIONS** 

CE (for indoor use)

**DIMENSIONS** 

Ø: 49 cm / 19.3" H: 16.6 cm / 6.5" Ø: 35 cm / 13.8" H: 16.6 cm / 6.5"