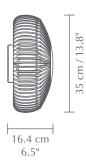

## CLAVA UP WOOD

Designed by Søren Ravn Christensen

Wall and ceiling lamp Compatible with E26 / E27

**TESTS & CERTIFICATIONS** 

CE (for indoor use)

**DIMENSIONS** 

Ø: 49 cm / 19.3" H: 16.6 cm / 6.5" Ø: 35 cm / 13.8" H: 16.6 cm / 6.5"