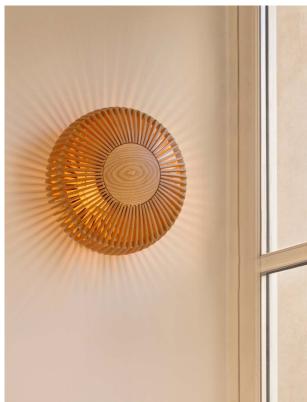

## SPRUCE UP THE WALLS WITH RAYS OF LIGHT

UMAGE is extending the sculptural Clava collection with a new variant for the wall, called Clava Up wood. The recognizable shape made from laser-cut wood lamellae is designed to illuminate home with a playful flash of light on the walls in the surrounding space.

Clava Up wood is available in oak, dark oak and black oak in two different sizes.

The wall lamp will become the perfect add-on to a beautiful gallery wall or hanging side by side in a long hallway.

Find more info on our website umage.com