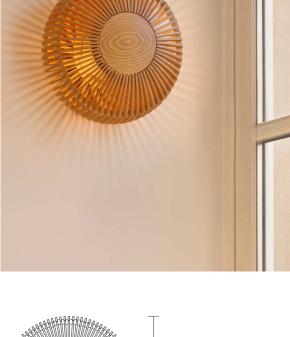

## SPRUCE UP THE WALLS WITH RAYS OF LIGHT

UMAGE is extending the sculptural Clava collection with a new variant for the wall, called Clava Up wood. The recognizable shape made from laser-cut wood lamellae is designed to illuminate home with a playful flash of light on the walls in the surrounding space.

Clava Up wood is available in oak, dark oak and black oak in two different sizes.

The wall lamp will become the perfect add-on to a beautiful gallery wall or hanging side by side in a long hallway.

Find more info on our website umage.com