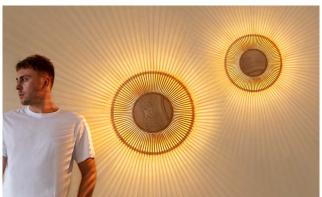

## SPRUCE UP THE WALLS WITH RAYS OF LIGHT

UMAGE is extending the sculptural Clava collection with a new variant for the wall, called Clava Up wood. The recognizable shape made from laser-cut wood lamellae is designed to illuminate home with a playful flash of light on the walls in the surrounding space.

Clava Up wood is available in oak, dark oak and black oak in two different sizes.

The wall lamp will become the perfect add-on to a beautiful gallery wall or hanging side by side in a long hallway.

Find more info on our website umage.com