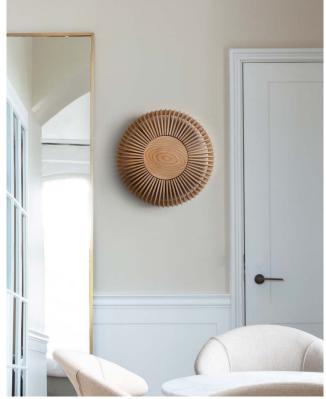

## SPRUCE UP THE WALLS WITH RAYS OF LIGHT

UMAGE is extending the sculptural Clava collection with a new variant for the wall, called Clava Up wood. The recognizable shape made from laser-cut wood lamellae is designed to illuminate home with a playful flash of light on the walls in the surrounding space.

Clava Up wood is available in oak, dark oak and black oak in two different sizes.

The wall lamp will become the perfect add-on to a beautiful gallery wall or hanging side by side in a long hallway.

Find more info on our website umage.com