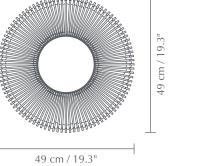

## CLAVA UP WOOD

Designed by Søren Ravn Christensen

Wall and ceiling lamp Compatible with E26 / E27

**TESTS & CERTIFICATIONS** 

CE (for indoor use)

**DIMENSIONS** 

Ø: 49 cm / 19.3" H: 16.6 cm / 6.5" Ø: 35 cm / 13.8" H: 16.6 cm / 6.5"