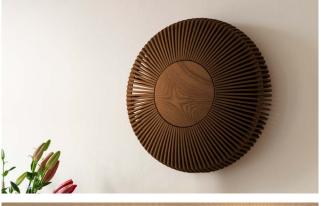

## CLAVA UP WOOD

Designed by Søren Ravn Christensen

## SPRUCE UP THE WALLS WITH RAYS OF LIGHT

UMAGE is extending the sculptural Clava collection with a new variant for the wall, called Clava Up wood. The recognizable shape made from laser-cut wood lamellae is designed to illuminate home with a playful flash of light on the walls in the surrounding space.

Clava Up wood is available in oak, dark oak and black oak in two different sizes.

The wall lamp will become the perfect add-on to a beautiful gallery wall or hanging side by side in a long hallway.

Find more info on our website umage.com