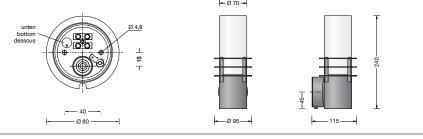

### **Product description**

Luminaire made of aluminium and stainless steel BEGA Unidure® coating technology Opal glass Silicone gasket Mounting plate with 2 fixing holes ø 4.8 mm · 40 mm spacing 1 cable entry for mains supply cable up to ø 10,5 mm Connection terminal 2.5<sup>□</sup> Earth conductor connection Lampholder E 14 Safety class I Protection class IP 44 Protected against granular foreign bodies ≥ 1 mm and splash water Impact strength IK06 Protection against mechanical impacts < 1 joule K 10 A - Safety mark **CE** – Conformity mark Weight: 1.0 kg