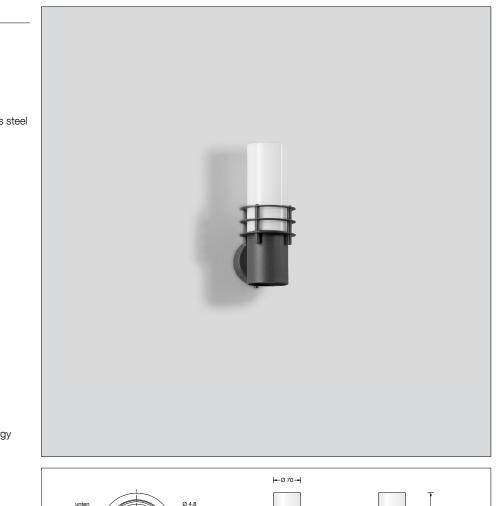

#### Application

Wall luminaire for many lighting tasks on or in buildings. Ideal for places where a soft and uniform light distribution is required.

### **Product description**

Luminaire made of aluminium and stainless steel BEGA Unidure® coating technology Opal glass Silicone gasket Mounting plate with 2 fixing holes ø 4.8 mm · 40 mm spacing 1 cable entry for mains supply cable up to ø 10,5 mm Connection terminal 2.5<sup>□</sup> Earth conductor connection Lampholder E 14 Safety class I Protection class IP 44 Protected against granular foreign bodies ≥ 1 mm and splash water Impact strength IK06 Protection against mechanical impacts < 1 joule K 10 A - Safety mark **CE** – Conformity mark Weight: 1.0 kg