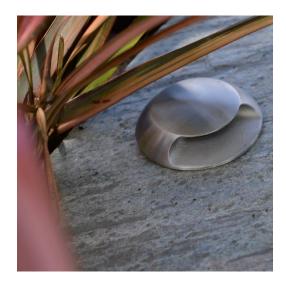

## EP8390 - Elipta Micro Waymarker 90

**Note** – This product must be installed by a qualified electrician.

| Part code                       | EP8390                              |
|---------------------------------|-------------------------------------|
| Diffuser                        | Clear                               |
| Dimensions (mm)                 | 60x70                               |
| Cut-out dimensions (mm)         | With Sleeve – 40                    |
|                                 | Without Sleeve - 36                 |
| Cable length (mm)               | 2000                                |
| Construction                    | 316 Grade Stainless Steel/Aluminium |
| Finish                          | Stainless Steel                     |
| Class                           | Class III                           |
| IP rating                       | IP67                                |
| Wattage                         | 3W                                  |
| Lumen output                    | 100lm                               |
| ССТ                             | 2700K                               |
| Lamp included                   | Yes, non-replaceable                |
| Dimmable                        | No                                  |
| Input voltage                   | 12/24V DC                           |
| Net weight (g)                  | 435                                 |
| Gross weight (g)                | 475                                 |
| Warranty                        | 3 Years                             |
| Manufactured in accordance with | BS EN 60598                         |
| Origin of manufacture           | PRC                                 |