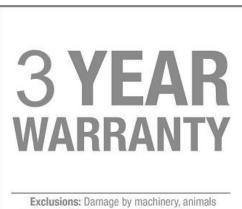

**Note** – This product must be installed by a qualified electrician.

| Part code                       | EP8390                              |
|---------------------------------|-------------------------------------|
| Diffuser                        | Clear                               |
| Dimensions (mm)                 | 60x70                               |
| Cut-out dimensions (mm)         | With Sleeve – 40                    |
|                                 | Without Sleeve - 36                 |
| Cable length (mm)               | 2000                                |
| Construction                    | 316 Grade Stainless Steel/Aluminium |
| Finish                          | Stainless Steel                     |
| Class                           | Class III                           |
| IP rating                       | IP67                                |
| Wattage                         | 3W                                  |
| Lumen output                    | 100lm                               |
| ССТ                             | 2700K                               |
| Lamp included                   | Yes, non-replaceable                |
| Dimmable                        | No                                  |
| Input voltage                   | 12/24V DC                           |
| Net weight (g)                  | 435                                 |
| Gross weight (g)                | 475                                 |
| Warranty                        | 3 Years                             |
| Manufactured in accordance with | BS EN 60598                         |
| Origin of manufacture           | PRC                                 |

Wide

beam

**IP67** 

**Built-in** 

LED

Pre-wired

2m

Exclusions: Damage by machinery, animals or the use of incorrect cleaning materials. Corrosion due to exposure to salt or chlorine. Damage due to incorrect installation practices. Responsibility for 3rd party cost; indirect or consequential loss