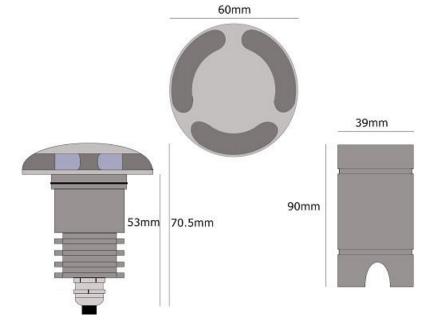

**Note** – This product must be installed by a qualified electrician.

| Part code                       | EP8390                              |
|---------------------------------|-------------------------------------|
| Diffuser                        | Clear                               |
| Dimensions (mm)                 | 60x70                               |
| Cut-out dimensions (mm)         | With Sleeve – 40                    |
|                                 | Without Sleeve - 36                 |
| Cable length (mm)               | 2000                                |
| Construction                    | 316 Grade Stainless Steel/Aluminium |
| Finish                          | Stainless Steel                     |
| Class                           | Class III                           |
| IP rating                       | IP67                                |
| Wattage                         | 3W                                  |
| Lumen output                    | 100lm                               |
| ССТ                             | 2700K                               |
| Lamp included                   | Yes, non-replaceable                |
| Dimmable                        | No                                  |
| Input voltage                   | 12/24V DC                           |
| Net weight (g)                  | 435                                 |
| Gross weight (g)                | 475                                 |
| Warranty                        | 3 Years                             |
| Manufactured in accordance with | BS EN 60598                         |
| Origin of manufacture           | PRC                                 |