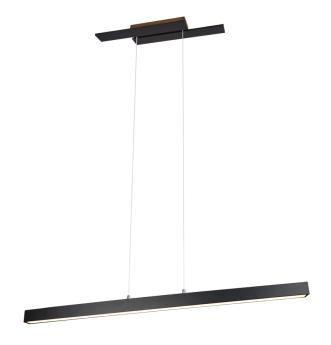

## **Pendant**

# **BELFAST - 375510432**

incl. 1x SMD, 45W · 1x 5300lm, 3000K

- Up and Down lighting
- Dimmable via switch
- Ceiling mounting
- IP20
- Indirect lighting
- Adjustable in height
- Not dimmable

## **Material construction**

Metal · Black mat

## **Product dimensions**

Width: 115cm Height: 150cm Depth: 14cm Weight: 2,05kg