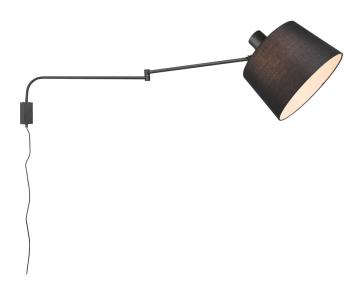

# BALDO - 200600132

excl. 1x E27 · max. 40W

- Slewable
- Wallmounting
- IP20
- Lamp(s) not included

### **Material construction**

Metal · Black mat Fabric · Black

### **Product dimensions**

Width: 28cm Height: 28cm Weight: 1,39kg