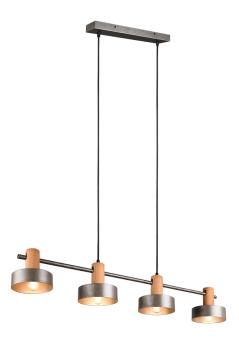

Pendant

# GAYA - 309500467

excl. 4x E14 · max. 28W

- Ceiling mounting
- IP20
- Lamp(s) not included
- Adjustable in height

#### Material construction

 $\begin{array}{l} \mbox{Metal} \cdot \mbox{Nickel antique} \\ \mbox{Metal} \cdot \mbox{Nickel antique} \end{array}$ 

#### **Product dimensions**

Width: 90cm Height: 150cm Depth: 15cm Weight: 2,155kg