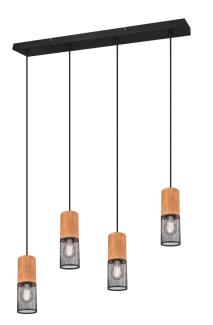

Pendant

# TOSH - 304300432

excl. 4x E27 · max. 40W

- Ceiling mounting
- IP20
- Lamp(s) not included
- Adjustable in height

#### Material construction

 $\mathsf{Metal} \cdot \mathsf{Black} \mathsf{ mat}$ 

#### **Product dimensions**

Width: 65cm Height: 150cm Depth: 9cm Weight: 2,6kg