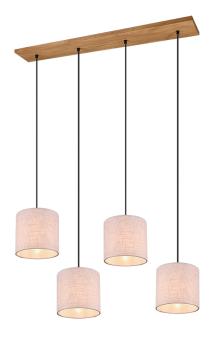

## **Pendant**

# **ELMAU - 302100430**

excl. 4x E27 · max. 60W

- Lamp(s) not included
- Adjustable in height

### **Material construction**

Metal · Nickel antique Fabric · White

Fabric · White

### **Product dimensions**

Width: 100cm Height: 150cm Depth: 20cm Weight: 3,6kg