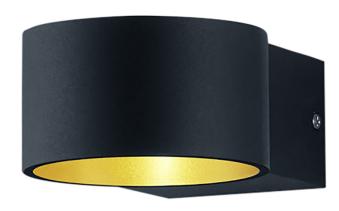

## Wall lamp

# **LACAPO - 223410132**

incl. 1x SMD LED, 4,3W · 1x 430lm, 3000K

- OSRAM inside
- Up and Down lighting
- Wallmounting
- Not dimmable

#### **Material construction**

Metal · Black mat

#### **Product dimensions**

Width: 10cm Height: 6cm Weight: 0,575kg