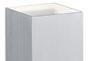

# **LOUIS - 223310105**

incl. 1x SMD LED, 4,3W · 1x 430lm, 3000K

- OSRAM inside
- Up and Down lighting
- Wallmounting
- IP20

## **Material construction**

Aluminium · Brushed aluminium

#### **Product dimensions**

Width: 10cm Height: 10cm Weight: 0,48kg