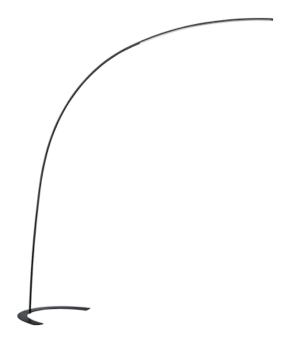

Floor lamp

### **Product dimensions**

Width: 62cm Height: 210cm Weight: 4,65kg