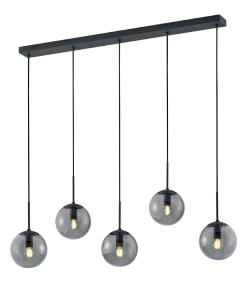

# **BALINI - 308500542**

excl. 5x E14 · max. 28W

- Lamp(s) not included
- Adjustable in height

## **Material construction**

Metal · Anthracite Glass · Smoke

#### **Product dimensions**

Width: 100cm Height: 150cm Depth: 16cm Weight: 3,215kg