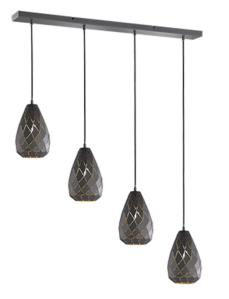

Pendant

# **ONYX** – 301300442

excl. 4x E27 · max. 42W

- Ceiling mounting
- IP20
- Lamp(s) not included
- Adjustable in height

#### **Material construction**

 $\mathsf{Metal} \cdot \mathsf{Anthracite}$ 

#### **Product dimensions**

Width: 90cm Height: 150cm Depth: 15cm Weight: 4,kg