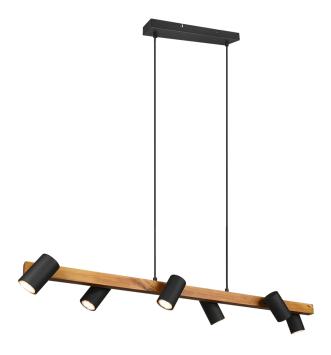

# **MARLEY - 312490632**

excl. 6x GU10 · max. 35W

- Ceiling mounting
- IP20
- Lamp(s) not included
- Adjustable in height

### **Material construction**

Metal · Black mat

### **Product dimensions**

Width: 115cm Height: 150cm Depth: 20cm Weight: 2,325kg