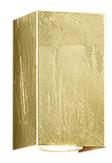

# **CLEO - 206500279**

excl. 2x GU10 · max. 35W

- Wallmounting
- Lamp(s) not included

### **Material construction**

 $\mathsf{Metal} \cdot \mathsf{Gold}$ 

### **Product dimensions**

Width: 8cm Height: 15cm Weight: 0,555kg