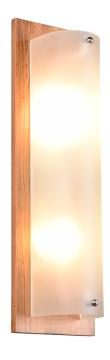

Wall lamp

# PALI - 212600230

excl. 2x E27 · max. 25W

- Wallmounting
- IP20
- Lamp(s) not included

## **Material construction**

Natural wood  $\cdot$  natural  $\square$  finish Glass  $\cdot$  White

## **Product dimensions**

Width: 14cm Height: 45cm Depth: 10cm Weight: 1,05kg