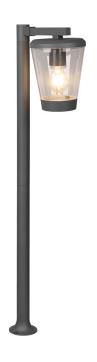

Pole

# **CAVADO - 411060142**

excl. 1x E27 · max. 40W

- IP44
- Lamp(s) not included

#### **Material construction**

Diecast aluminium · Anthracite

### **Product dimensions**

Width: 16cm Height: 100cm Depth: 27cm Weight: 1,25kg