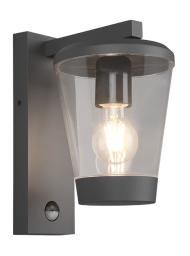

# **CAVADO - 211069142**

excl. 1x E27 · max. 40W

- Motion sensor
- Wallmounting
- IP44
- Lamp(s) not included

## **Material construction**

Diecast aluminium · Anthracite

## **Product dimensions**

Width: 16cm Height: 28cm Weight: 1,09kg

## **Technical data**

Light source: excl. 1x E27 · max. 40W

operating voltage:  $230V \sim 50Hz$ 

Protection grade: 1 IP classification: IP44