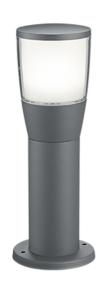

# **SHANNON - 522060142**

incl. 1x SMD LED, 7,2W · 1x 660lm, 3000K

• IP54

### **Material construction**

 ${\sf Diecast\ aluminium}\ \cdot$ 

Anthracite

 $Plastic \cdot Anthracite$ 

#### **Product dimensions**

Height: 35cm Diameter: 12cm

Weight: 0,735kg