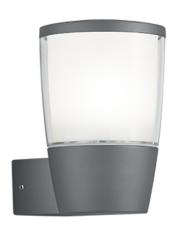

Wall lamp

# **SHANNON - 222060142**

incl. 1x SMD LED, 7,2W · 1x 660lm, 3000K

- Wallmounting
- IP54
- Not dimmable

### **Material construction**

Diecast aluminium ·

Anthracite

 $Plastic \cdot Anthracite$ 

#### **Product dimensions**

Width: 11cm Height: 17cm

Weight: 0,56kg