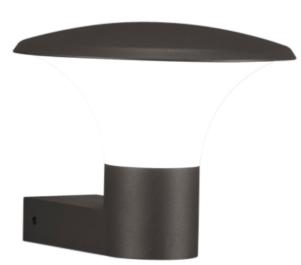

Wall lamp

# KONGO - 220160142

incl. 1x E27 LED, 4,9W · 1x 470lm, 3000K

## **Material construction**

Diecast aluminium · Anthracite Plastic · White

#### **Product dimensions**

Width: 26cm Height: 21cm Weight: 1,135kg