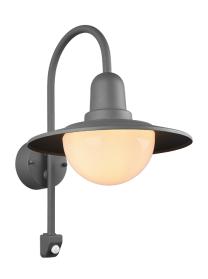

# Wall lamp

# **NORMAN - 207269142**

excl. 1x E27 · max. 40W

- Motion sensor
- Wallmounting
- IP44
- Lamp(s) not included

## **Material construction**

Diecast aluminium · Anthracite Glass · White