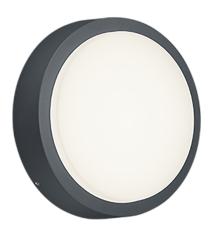

Wall lamp

# BREG - 227260142

incl. 1x SMD, 8,5W · 1x 850lm, 3000K

- Ceiling mounting
- Wallmounting
- IP54

## **Material construction**

Diecast aluminium · Anthracite

#### **Product dimensions**

Diameter: 20cm Weight: 0,765kg