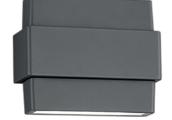

Wall lamp

# PADMA - 227160242

incl. 2x SMD, 4,5W · 2x 420lm, 3000K

- Slewable
- Up and Down lighting
- Wallmounting
- IP54

## **Material construction**

Diecast aluminium · Anthracite

#### **Product dimensions**

Width: 13cm Height: 10cm Weight: 0,71kg