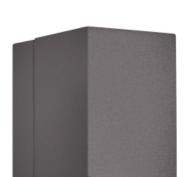

# Wall lamp

# TIBER - 229160142

incl. 1x SMD, 3W · 1x 300lm, 3000K

- Slewable
- Wallmounting
- IP54
- Not dimmable

## **Material construction**

Diecast aluminium · Anthracite