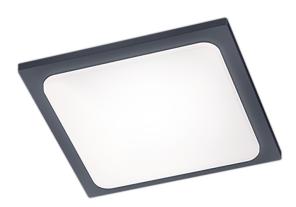

Ceiling lamp

# TRAVE - 620160142

incl. 1x SMD LED, 16W · 1x 2000lm, 3000K

- Wall- & ceiling mounting
- IP54
- Not dimmable

## **Material construction**

Aluminium · Anthracite Acryl · White

#### **Product dimensions**

Width: 25cm Height: 4cm Depth: 25cm Weight: 1,39kg