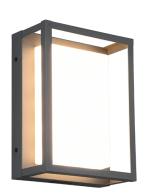

## Wall lamp

# **WITHAM - 277860142**

incl. 1x SMD LED, 10,5W · 1x 1100lm, 2300+3000+4000K

- Wallmounting
- IP54
- Colours directly adjustable at the lamp
- Not dimmable

### **Material construction**

Metal · Anthracite

### **Product dimensions**

Width: 18cm Height: 24cm Weight: 1,11kg