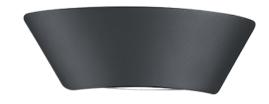

# **SACRAMENTO - 227860242**

incl. 1x SMD LED, 2W · 1x 200lm, 3000K incl. 1x SMD LED, 5,5W · 1x 650lm, 3000K

- Up and Down lighting
- IP54
- Not dimmable

## **Material construction**

Diecast aluminium · Anthracite Acryl · White

## **Product dimensions**

Width: 23cm Height: 7cm Depth: 7cm Weight: 0,625kg