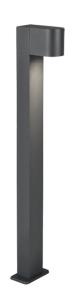

Pole

# **ROYA - 404260142**

excl. 1x GU10 · max. 20W

- IP44
- Lamp(s) not included

## **Material construction**

Diecast aluminium · Anthracite

## **Product dimensions**

Width: 12cm Height: 100cm Diameter: 15cm Weight: 2,025kg