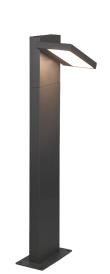

# **HORTON - 526360142**

incl. 1x SMD LED, 8W · 1x 1000lm, 3000K

- Slewable
- IP54
- Not dimmable

#### **Material construction**

Diecast aluminium · Anthracite Plastic · White

#### **Product dimensions**

Width: 15cm Height: 50cm Weight: 1,38kg