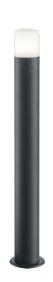

## Floor lamp

# **HOOSIC - 424060142**

excl. 1x E27 · max. 28W

- IP44
- Lamp(s) not included

## **Material construction**

Diecast aluminium · Anthracite Plastic · White

## **Product dimensions**

Height: 80cm Diameter: 12cm Weight: 1,36kg