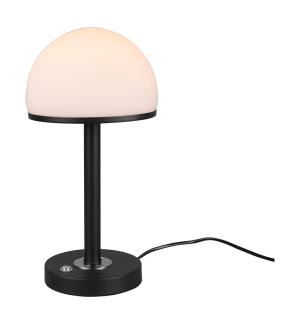

Table lamp

# **BERLIN – 527590132**

incl. 1x SMD, 4W · 1x 350lm, 3000K

• 4 level Touch function

• IP20

#### **Material construction**

 $\begin{array}{l} \mathsf{Metal} \cdot \mathsf{Black} \ \mathsf{mat} \\ \mathsf{Glass} \cdot \mathsf{White} \end{array}$ 

#### **Product dimensions**

Height: 39cm Diameter: 19cm Weight: 0,825kg