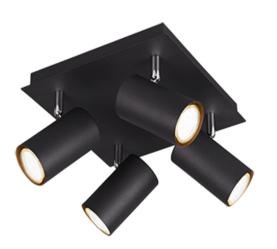

# MARLEY - 802430432

excl. 4x GU10 · max. 35W

- Ceiling mounting
- IP20
- Lamp(s) not included

#### **Material construction**

 $\mathsf{Metal} \cdot \mathsf{Black} \mathsf{ mat}$ 

#### **Product dimensions**

Width: 24cm Height: 15cm Depth: 24cm Weight: 1,345kg