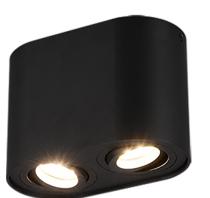

Ceiling lamp

# COOKIE - 612900232

excl. 2x GU10 · max. 35W

- Slewable
- Ceiling mounting
- IP20
- Lamp(s) not included

#### **Material construction**

 $\mathsf{Metal} \cdot \mathsf{Black} \mathsf{ mat}$ 

#### **Product dimensions**

Width: 17cm Height: 12cm Depth: 9cm Weight: 0,915kg