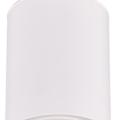

# **COOKIE - 612900131**

excl. 1x GU10 · max. 35W

- Slewable
- Ceiling mounting
- IP20
- Lamp(s) not included

## **Material construction**

Metal · White mat

## **Product dimensions**

Height: 12cm Diameter: 9cm Weight: 0,49kg