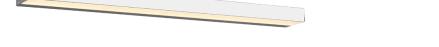

Wall lamp

# ROCCO - 283919006

incl. 1x SMD LED, 13W · 1x 1400lm, 3000K

- Up and Down lighting
- Wallmounting
- IP44

#### **Product dimensions**

Width: 90cm Height: 3cm Weight: 1,075kg