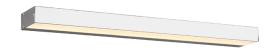

# **ROCCO - 283916006**

incl. 1x SMD LED, 8W · 1x 800lm, 3000K

- Wallmounting
- IP44

## **Material construction**

Aluminium · Chrome Acryl · White

#### **Product dimensions**

Width: 60cm Height: 3cm Weight: 0,775kg

#### **Technical data**

Light source: SMD – LED (integrated)

Watt: 8W Lumen: 1x 800lm Kelvin: 3000K

Color rendering (CRI): > 80 CRI

Lifetime: 30000H

Switching cycles: 15000x ON/OFF

operating voltage:  $230V \sim 50Hz$ 