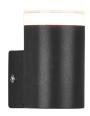

# **RAY - 283110132**

incl. 1x SMD, 4W · 1x 340lm, 3000K

- IP44
- Not dimmable

## **Material construction**

Plastic · Black mat Plastic · White

#### **Product dimensions**

Width: 5cm Height: 8cm Weight: 0,215kg