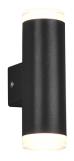

# **RAY - 283110232**

incl. 2x SMD, 4W · 2x 340lm, 3000K

- Up and Down lighting
- Wallmounting
- IP44
- Not dimmable

## **Material construction**

Plastic · Black mat Plastic · White

#### **Product dimensions**

Width: 5cm Height: 16cm Weight: 0,248kg