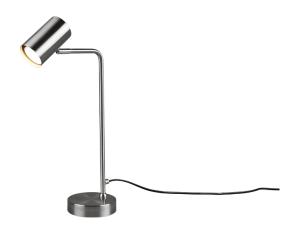

# MARLEY - 512400107

excl. 1x GU10 · max. 5W

- Switch
- IP20
- Lamp(s) not included

#### **Material construction**

Metal · Nickel mat

#### **Product dimensions**

Width: 12cm Height: 45cm Weight: 0,86kg