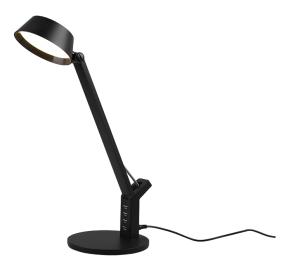

Table lamp

# AVA – 523090132

incl. 1x SMD LED, 5,2W · 1x 600lm, 3000+4000+6500K

- Integrated dimmer
- Sensor dimmer
- Adjustable light color
- Recharging USB connection
- Memory function
- IP20

#### **Material construction**

Plastic · Black mat

#### **Product dimensions**

Width: 17cm Height: 40cm Depth: 30cm Weight: 0,98kg