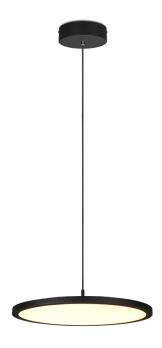

## **Pendant**

# TRAY - 340910132

incl. 1x SMD, 29W · 1x 3550lm, 3000K

- Externally dimmable
- Ceiling mounting
- IP20
- Adjustable in height

### **Material construction**

Metal · Black mat

### **Product dimensions**

Height: 150cm Diameter: 40cm Weight: 2,155kg