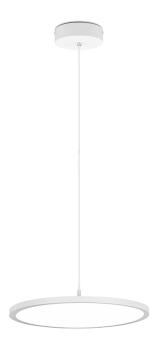

# TRAY - 340910131

incl. 1x SMD, 29W · 1x 3750lm, 4000K

- Externally dimmable
- Ceiling mounting
- IP20
- 4000K
- Adjustable in height

### **Material construction**

 $\mathsf{Metal} \cdot \mathsf{White} \; \mathsf{mat}$ 

### **Product dimensions**

Height: 150cm Diameter: 40cm Weight: 2,07kg