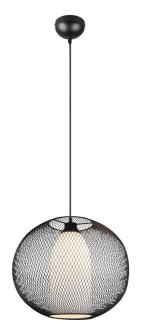

# FILO - 313900132

excl. 1x E27 · max. 60W

- Ceiling mounting
- IP20
- Lamp(s) not included
- Adjustable in height

#### Material construction

Metal · Black mat Metal · Black mat Opal glass · White

#### **Product dimensions**

Height: 150cm Diameter: 40cm Weight: 1,28kg