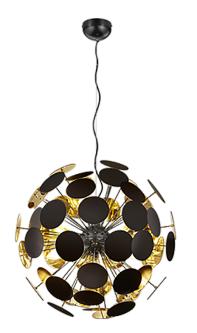

Pendant

# DISCALGO - 309900632

excl. 6x E14 · max. 40W

- Ceiling mounting
- Lamp(s) not included
- Adjustable in height

#### Material construction

 $\mathsf{Metal} \cdot \mathsf{Black} \mathsf{ mat}$ 

#### **Product dimensions**

Height: 150cm Diameter: 54cm Weight: 3,42kg