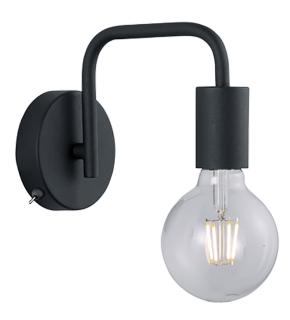

Wall lamp

# DIALLO - 208070132

excl. 1x E27 · max. 42W

- Switch
- Wallmounting
- IP20
- Lamp(s) not included

#### **Material construction**

 $\mathsf{Metal} \cdot \mathsf{Black} \mathsf{ mat}$ 

#### **Product dimensions**

Width: 10cm Height: 15cm Weight: 0,405kg