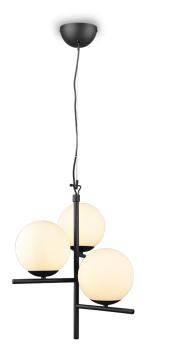

Pendant

## PURE - 302000332

excl. 3x E14 · max. 28W

• Ceiling mounting

**Technical data** 

Protection grade: 2

IP classification: IP20

Light source: excl. 3x E14 · max. 28W

operating voltage:  $230V \sim 50Hz$ 

- IP20
- Lamp(s) not included
- Adjustable in height

### Material construction

 $\begin{array}{l} \mathsf{Metal} \cdot \mathsf{Black} \ \mathsf{mat} \\ \mathsf{Glass} \cdot \mathsf{White} \end{array}$ 

### **Product dimensions**

Height: 150cm Diameter: 40cm Weight: 1,41kg