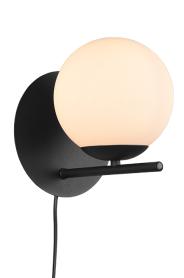

Wall lamp

# **PURE - 202000132**

excl. 1x E14 · max. 28W

• Lamp(s) not included

### **Material construction**

Metal · Black mat Glass · White

### **Product dimensions**

Width: 18cm Height: 20cm Weight: 0,74kg